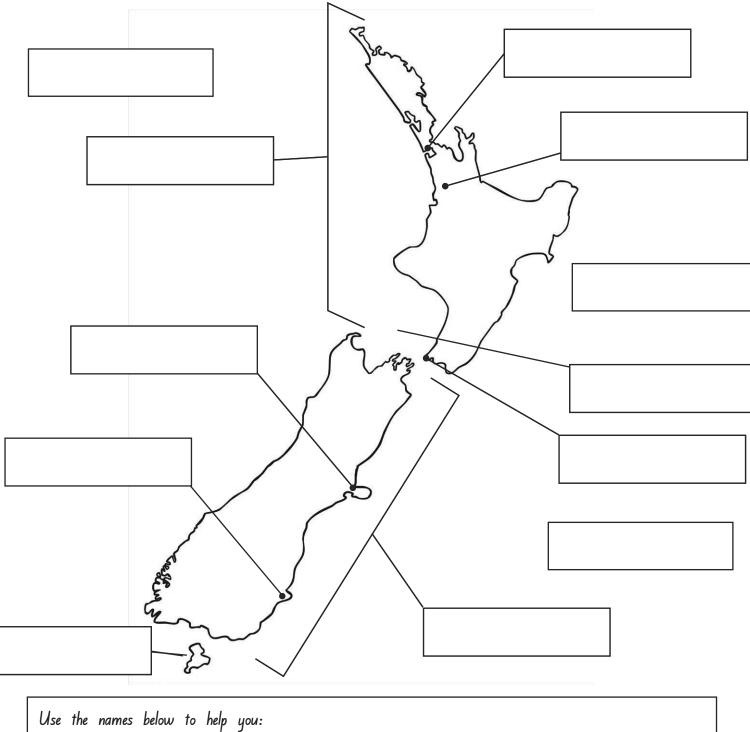

## Places in New Zealand

Look at the map of New Zealand. Label the different places in the boxes.

Use the names below to help you:North IslandSouth IslandAucklandWellingtonChristchurchHamiltonDunedinStewart IslandCook StraitTasman SeaPacific OceanSouth Pacific Ocean