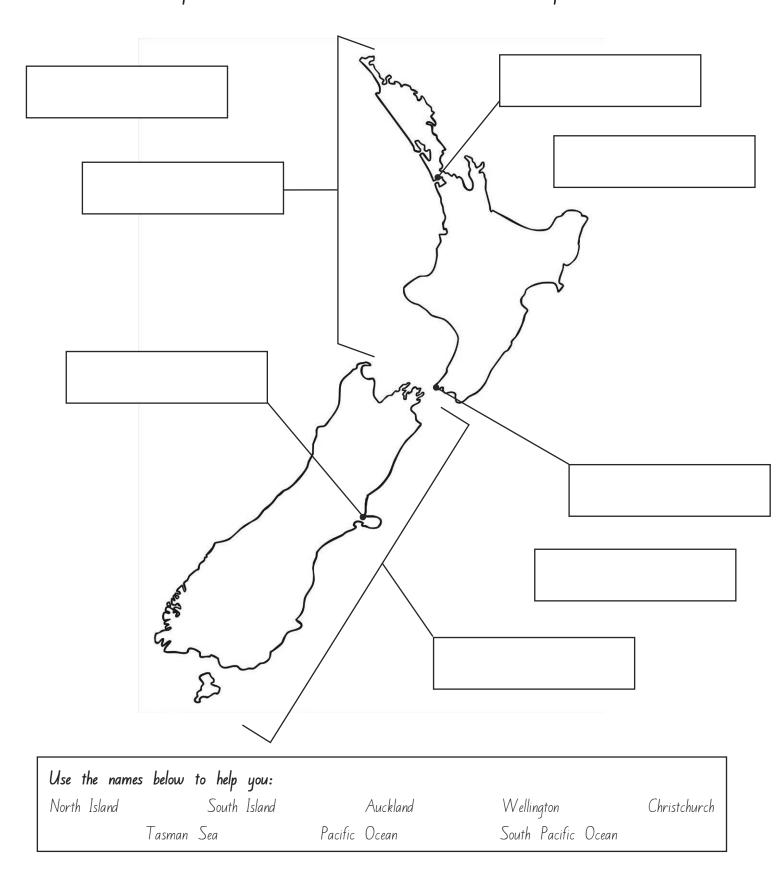

## Places in New Zealand

Look at the map of New Zealand. Label the different places in the boxes.