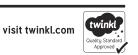

## Places in New Zealand

Look at the map of New Zealand. Label the different places in the boxes.

| Use the names below | v to help you: |               |                  |              |
|---------------------|----------------|---------------|------------------|--------------|
| North Island        | South Island   | Auckland      | Wellington       | Christchurch |
| Hamilton            | Dunedin        | Stewart       | Island           | Cook Strait  |
| Tauranga            | Nelson         | Invercargill  | Palmerston North | Napier       |
| Tasma               | n Sea          | Pacific Ocean | South Pacific    | Ocean        |